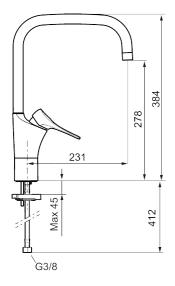

## 9000XE kitchen mixer

Article number: 86120010 Flow 3 bar: 6.0 l/m Description: Chrome, with integrated electronic dish washer cut-off

- Cold Start
- · Ceramic cartridge with soft closing function
- · Adjustable flow control and temperature limiter
- · Eco Flow (energy and water saving aerator)
- Swivel spout, limitation part for 60°, 85°, 110° or 360° included
- With integrated electronic dish washer cut-off, automatic shut-off after 4 or 12 hours
- Soft PEX<sup>®</sup> hoses with 3/8" connecting nut (stainless steel braided)
- · Lead Free material
- Hole diameter Ø34-37 mm